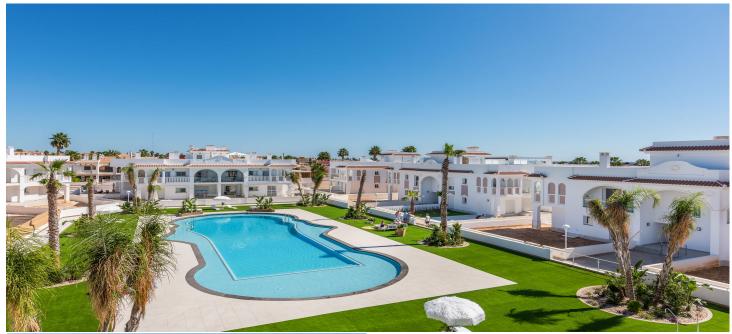

#### **DESCRIPTION**

Residential composed of apartments on 2 floors: ground floor with private garden and first floor with private roof terrace. Private residential, gated with green areas and a swimming pool.

Located in urbanization D<sup>a</sup> Pepa foreseen with all services: health center, pharmacy, supermarkets, restaurants, shops, international press, Hotel La Laguna\*\*\*\*, Spa, aquapark etc. Distance to the beach 5 km. Distance to Alicante airport 40 km.