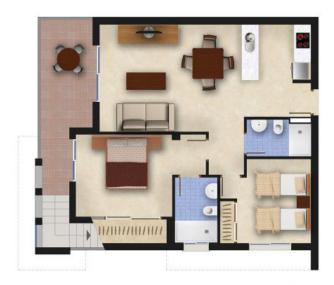

## Sold

Model: Alba Solarium Property: 82m² Solarium: 60m² 2 Bedrooms 2 Bathrooms

Imagen Artística carece de valor contractual/Artistic Image free of contractual nature

#### **FEATURES**

| Total area           | 82.01 m <sup>2</sup> | Rooms          | 2            |
|----------------------|----------------------|----------------|--------------|
| Property area        | 77.11 m²             | Bathrooms      | 2            |
| Terraces surface     | $4.9 \text{ m}^2$    | Terraces       | 1            |
| Superficie pérgolas  | $0 \text{ m}^2$      | Pérgolas       | Ο            |
| Storage room surface | $m^2$                | Storerooms     | √ (n:1)      |
| Garden area          | $m^2$                | Kitchens       | 1            |
| Solarium surface     | 60 m <sup>2</sup>    | Private garage | $\checkmark$ |
| Plot area            | $m^2$                | Communal pool  | $\checkmark$ |
|                      |                      | Lift           | $\checkmark$ |
| Energy rating        | R                    |                |              |